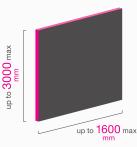

### **Sizes Available**

# **Specifications**

- High quality solid cast stone resin material. Also known as cultured marble.
- Handmade to order in the UK.
- Panels are 8mm thick and manufactured to order. Available up to 3 metres long.
- Manufactured to client's specifications.
- Finished with a protective polyester gel coat. High gloss finish.
- The protective gel coat offers a fully stainproof material as an ideal alternative to real marble.
- Available in over 90 colour options, including true to life marble and granite, as well as high gloss sparkle options and the exclusive 'Metallic Marbles'.
- Dado and corner trim in matching finishes available to complete installations. Please ask for more information.