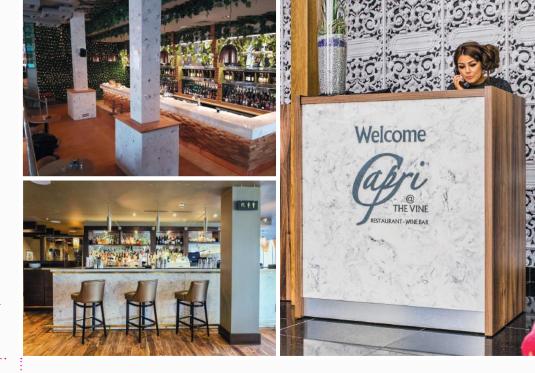

### Versital is the ideal material

for bar fronts and decorative fascia for both commercial and domestic buildings.

# **Specifications**

- High quality solid cast stone resin material. Also known as cultured marble.
- Handmade to order in the UK.
- Panels are 8mm thick and manufactured to order. Available up to 3 metres long.
- Manufactured to client's specifications.
- Finished with a protective polyester gel coat. High gloss finish.
- The protective gel coat offers a fully stainproof material as an ideal alternative to real marble.
- Available in over 90 colour options, including true to life marble and granite, as well as high gloss sparkle options and the exclusive 'Metallic Marbles'.
- Dado and corner trim in matching finishes available to complete installations. Please ask for more information.