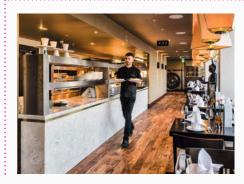

### Versital is the ideal material

for bar fronts and decorative fascia for both commercial and domestic buildings.

# **Specifications**

- High quality solid cast stone resin material. Also known as cultured marble.
- Handmade to order in the UK.
- Panels are 8mm thick and manufactured to order. Available up to 3 metres long.
- Manufactured to client's specifications.
- Finished with a protective polyester gel coat. High gloss finish.
- The protective gel coat offers a fully stainproof material as an ideal alternative to real marble.
- Available in over 90 colour options, including true to life marble and granite, as well as high gloss sparkle options and the exclusive 'Metallic Marbles'.
- Dado and corner trim in matching finishes available to complete installations. Please ask for more information.